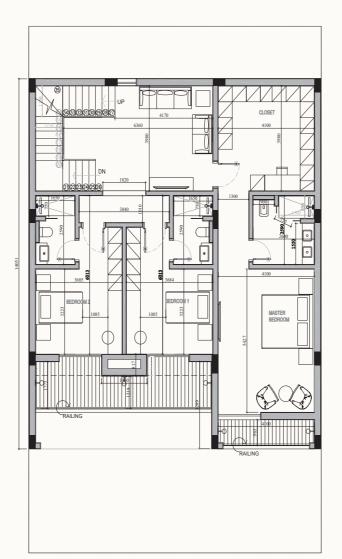

#### Components of the first floor ( 4 bedrooms ):

Master suite composed of Bedroom, Closet room, Balcony, and private toilet – Master bedroom with private toilet – Two bedrooms with shared toilet – Kitchenette

#### **Components of the first floor ( 3 bedrooms ):**

Master suite composed of Bedroom, Closet room, Balcony, and private toilet – Family sitting area – Two master bedrooms with private toilets and balconies