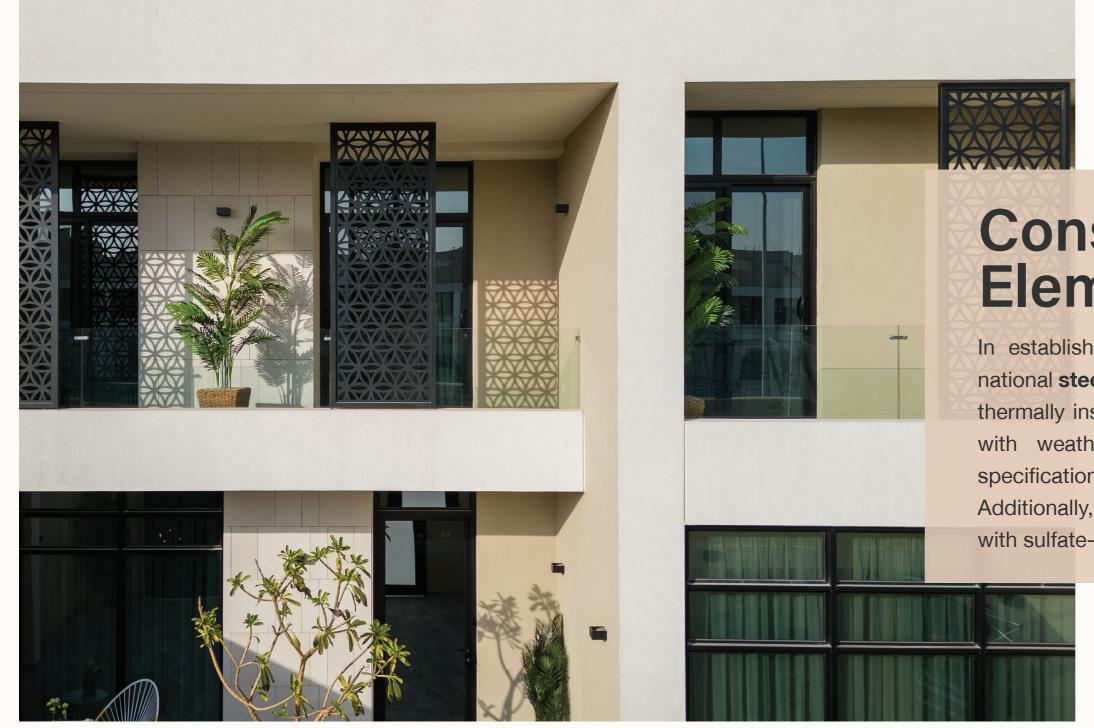

# Constructio Elements

In establishing Alkhoyool 58 We used the leading national **steel** companies (SABIC - Al Rajhi), along with thermally insulated **blocks** to create an ideal balance with weather changes, in accordance with the specifications required by the Saudi building Code. Additionally, we used standard-adherent **concrete** with sulfate-resistant cement for the buried concrete.