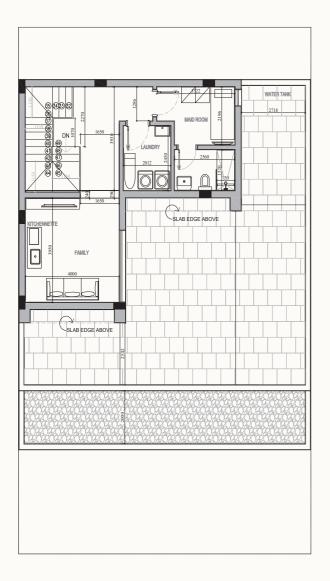

#### **Components of the Roof floor:**

Enclosed family sitting – Outer winter sitting area – Kitchenette – Toilet – Laundry room – Maid room

Added Features: All units have front and back areas to be used as gardens or sitting areas.

#### **Components of the Roof floor:**

Enclosed family sitting – Outer winter sitting area – Kitchenette – Toilet – Laundry room – Maid room

مخطط دور الإطلالة ROOF FLOOR PLAN مخطط الدور الأول FIRST FLOOR PLAN