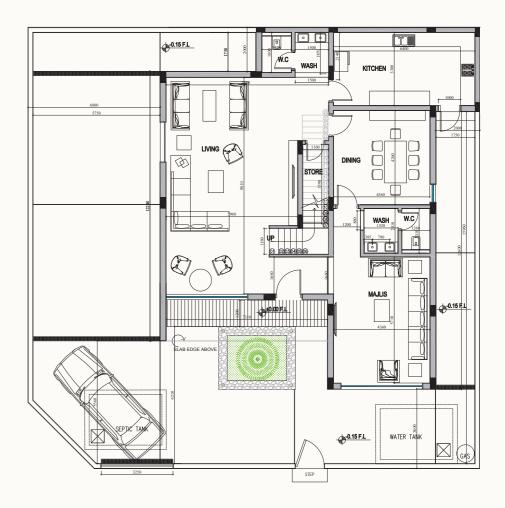

#### **Components of the ground floor:**

Majlis – Family sitting – Dining area- Kitchen – two toilets

#### Components of the first floor ( 4 bedrooms ):

Master suite composed of Bedroom, Closet room, Balcony, and private toilet – Master bedroom with private toilet – Two bedrooms with shared toilet – Kitchenette

#### **Components of the Roof floor:**

Enclosed family sitting – Outer winter sitting area – Kitchenette – Toilet – Laundry room – Maid room

Added Features: All units have front and back areas to be used as gardens or sitting areas.

AN

مخطط دور الإطلالة ROOF FLOOR PLAN مخطط الدور الأول FIRST FLOOR PLAN

مخطط الدور الأرضي GROUND FLOOR PLAN