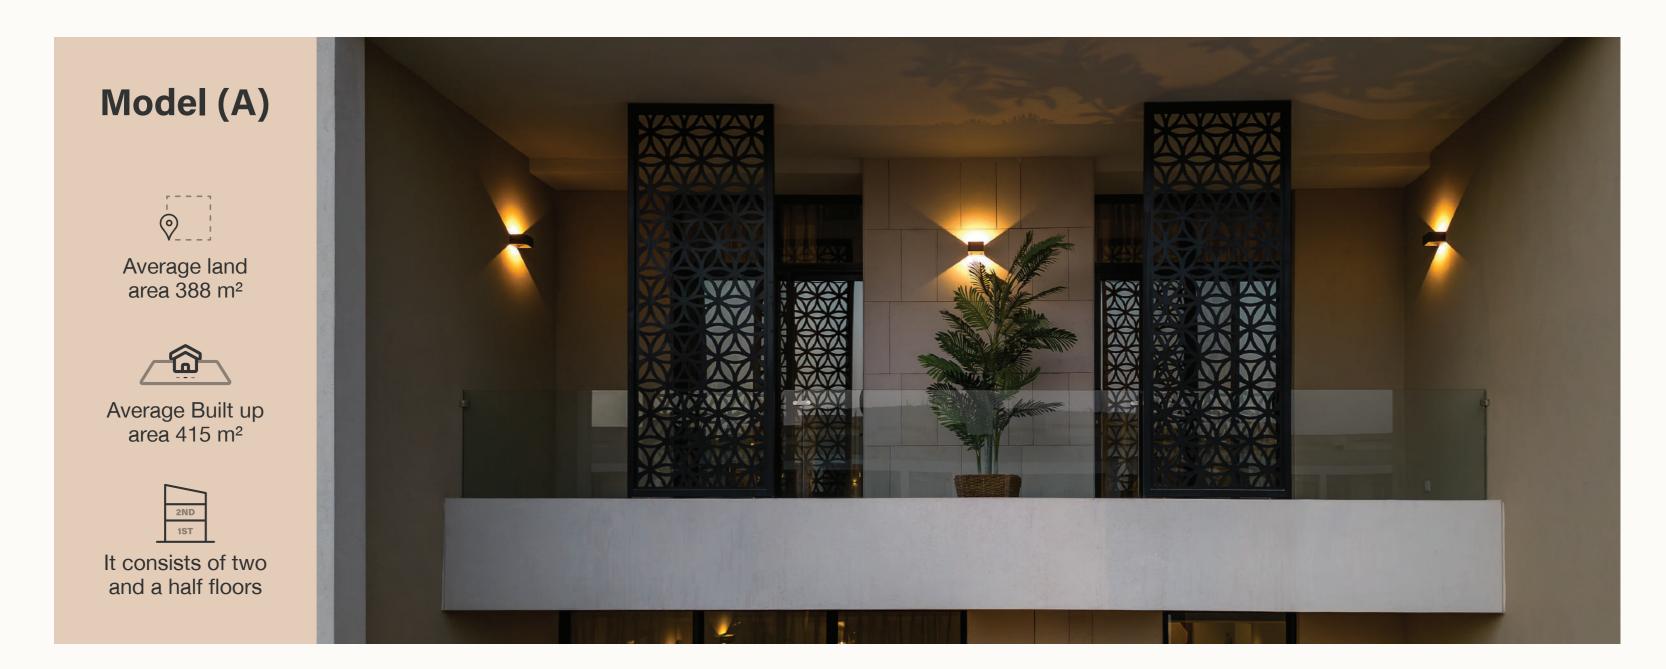

# Alkhoyool 58 With two models That suit your lifestyle

The model "A" offers a corner option where the outdoor spaces play an important role, aligning with the lifestyle of those seeking both outdoor and indoor areas that accommodate their aspirations and desires. Model "B" represents the ideal choice for those who wish for a perfect lifestyle and reflects their desire for the optimal space utilization. Throughout all this, there is a view of Wadi Talalah, which serves as a focal point for those seeking distinction and exceptional options.

### Model (B)

Average Land area 278 m<sup>2</sup>

Average Built up area 304 m<sup>2</sup>

It consists of two and a half floors

10