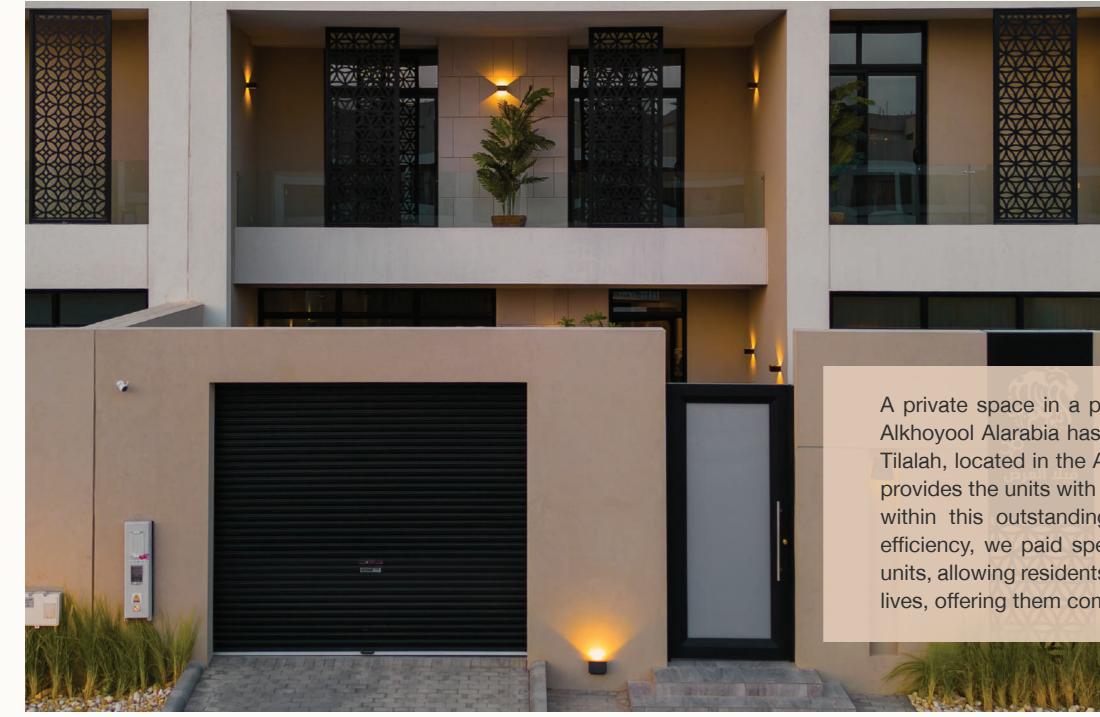

# Independent villas with rich variety

A private space in a promising community and a distinguished location, Alkhoyool Alarabia has chosen to build its 58 units in the vicinity of Wadi Tilalah, located in the Al-Narjis district in the northern part of Riyadh. This provides the units with a unique and exceptional view, as they are situated within this outstanding area. To achieve the highest levels of design efficiency, we paid special attention to the positioning and views of the units, allowing residents to connect and interact with the valley in their daily lives, offering them complete comfort and privacy.

# Alkhoyool 58 With two models That suit your lifestyle

The model "A" offers a corner option where the outdoor spaces play an important role, aligning with the lifestyle of those seeking both outdoor and indoor areas that accommodate their aspirations and desires. Model "B" represents the ideal choice for those who wish for a perfect lifestyle and reflects their desire for the optimal space utilization. Throughout all this, there is a view of Wadi Talalah, which serves as a focal point for those seeking distinction and exceptional options.