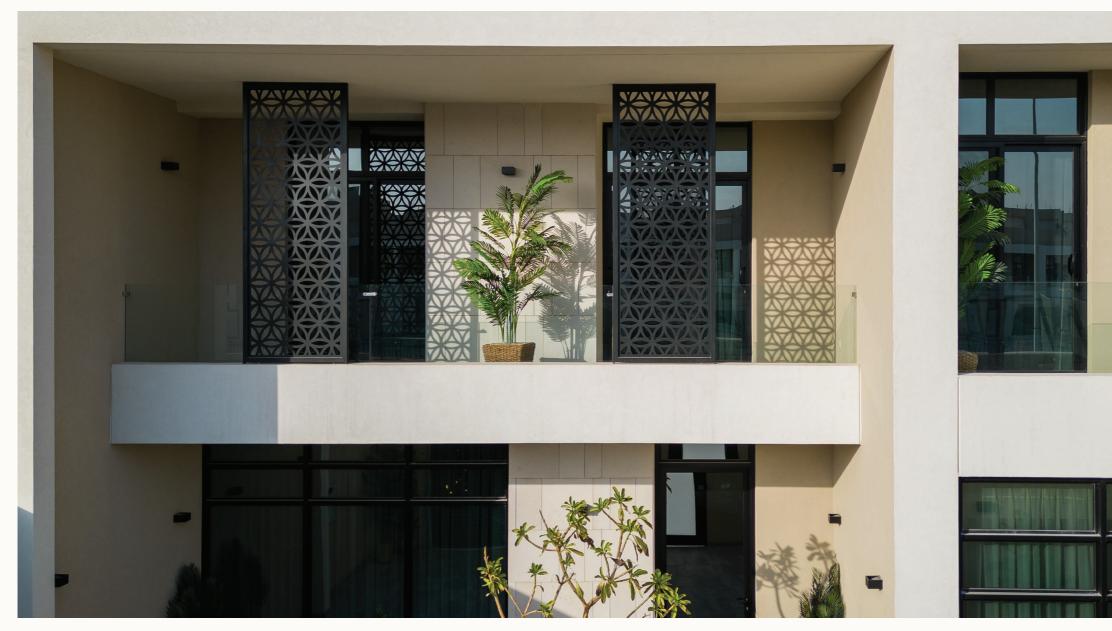

# **Finishes**

**Facades:** Thermal insulated glazing – Natural Stone – Profile paint – Metal window screens

**Floorings:** Distinguished porcelain with an elegant and attractive design, and a staircase made of marble with a custom design that adds harmony, durability, and a luxurious, sophisticated touch to the space.