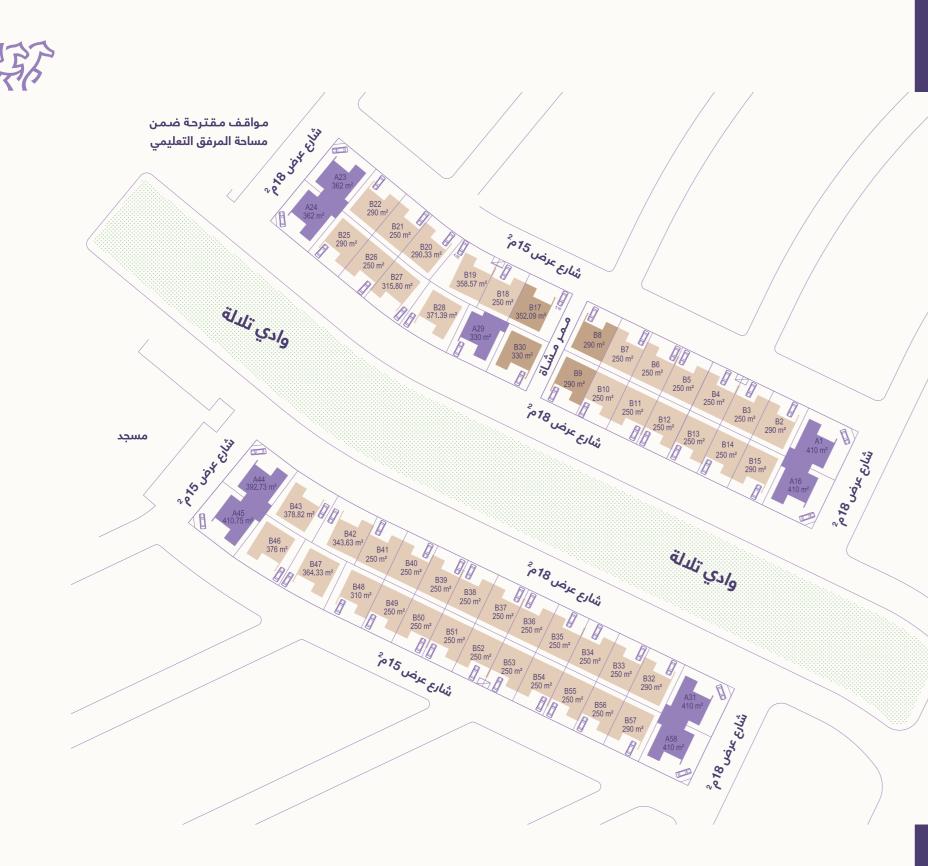

# Independent villas with rich variety

A private space in a promising community and a distinguished location, Alkhoyool Alarabia has chosen to build its 58 units in the vicinity of Wadi Tilalah, located in the Al-Narjis district in the northern part of Riyadh. This provides the units with a unique and exceptional view, as they are situated within this outstanding area. To achieve the highest levels of design efficiency, we paid special attention to the positioning and views of the units, allowing residents to connect and interact with the valley in their daily lives, offering them complete comfort and privacy.

# Alkhoyool 58 With two models That suit your lifestyle

The model "A" offers a corner option where the outdoor spaces play an important role, aligning with the lifestyle of those seeking both outdoor and indoor areas that accommodate their aspirations and desires. Model "B" represents the ideal choice for those who wish for a perfect lifestyle and reflects their desire for the optimal space utilization. Throughout all this, there is a view of Wadi Talalah, which serves as a focal point for those seeking distinction and exceptional options.

### Features of AlKhoyool 58

Availability of Balconies

Provides parking for one to two cars, depending on the unit

SA

Alkhoyool 58 consists of 58 villas with diverse options and spaces through two models