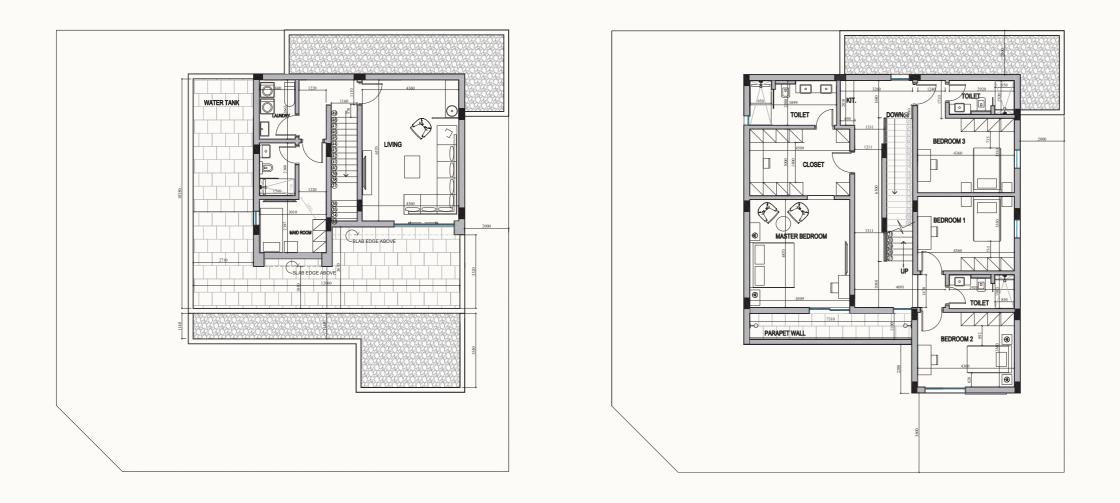

#### **Components of the ground floor:**

Majlis – Family sitting – Dining area- Kitchen – two toilets

#### Components of the first floor ( 4 bedrooms ):

Master suite composed of Bedroom, Closet room, Balcony, and private toilet – Master bedroom with private toilet – Two bedrooms with shared toilet – Kitchenette

#### **Components of the Roof floor:**

Enclosed family sitting – Outer winter sitting area – Kitchenette – Toilet – Laundry room – Maid room

Added Features: All units have front and back areas to be used as gardens or sitting areas.

AN

مخطط دور الإطلالة ROOF FLOOR PLAN مخطط الدور الأول FIRST FLOOR PLAN

مخطط الدور الأرضي GROUND FLOOR PLAN