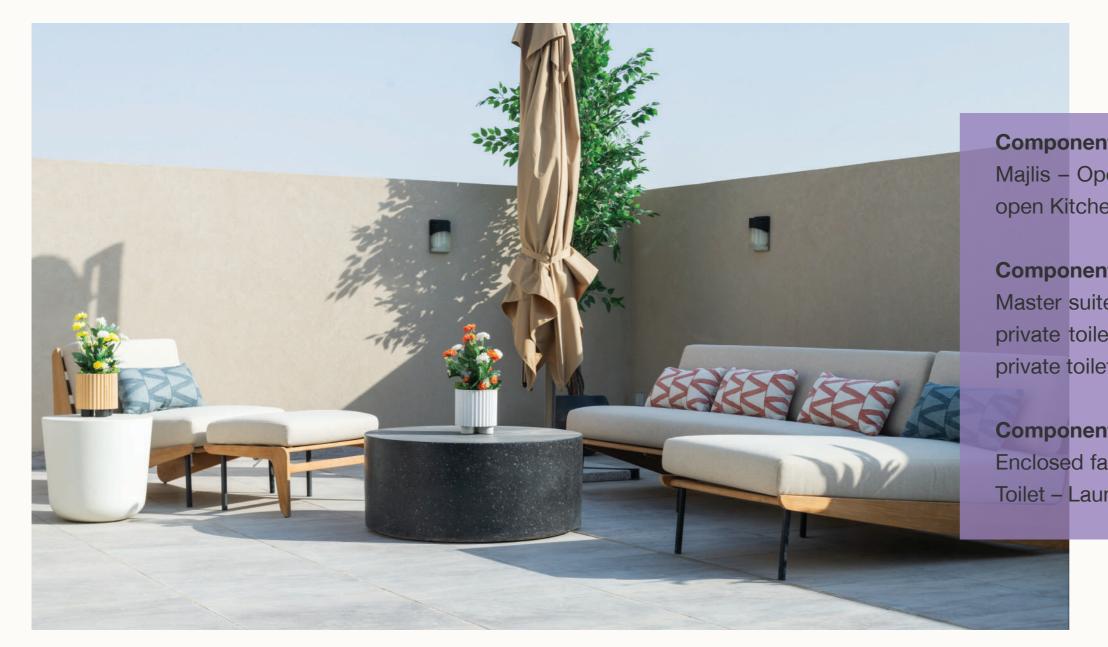

#### **Components of the ground floor:**

Majlis – Family sitting – Dining area- Kitchen – two toilets

#### Components of the first floor ( 4 bedrooms ):

Master suite composed of Bedroom, Closet room, Balcony, and private toilet – Master bedroom with private toilet – Two bedrooms with shared toilet – Kitchenette

#### **Components of the Roof floor:**

Enclosed family sitting – Outer winter sitting area – Kitchenette – Toilet – Laundry room – Maid room

Added Features: All units have front and back areas to be used as gardens or sitting areas.