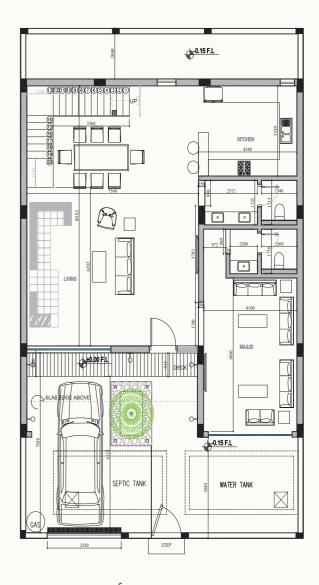

#### **Components of the ground floor:**

Majlis – Family sitting – Dining area- Kitchen – two toilets

#### **Components of the ground floor:**

Majlis – Open area consisting of Family sitting, Dining area and open Kitchen – two toilets