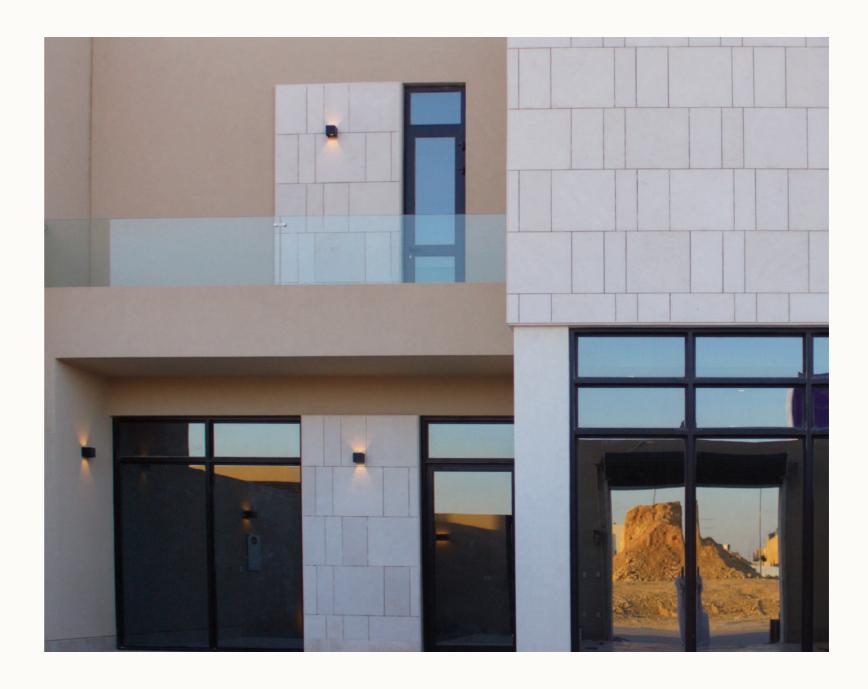

### **Features of AlKhoyool 70**

Availability of Balconies

Availability of setbacks

The units are located within the range of prominent main streets.

Front and back gardens

Provides parking for one to two cars, depending on the unit

Free maintenance from Alkhoyool Alarabia for one year

Glass façades with a modern design and flexible distribution of interior units

Offers upper family seating areas, both enclosed and open

# **Finishes**

The building facade is fully integrated, starting with thermally insulating glass with a (double silver) feature, providing a successful balance between natural light transmission, sun protection, and thermal insulation. All of this is combined with stunning visual aesthetics to help make living environments more comfortable and inspiring. In addition to the stone and profile paint for a luxurious and durable appearance, with protrusions made of aluminum to prevent rust and other weathering factors, adding meticulously crafted aesthetic details.