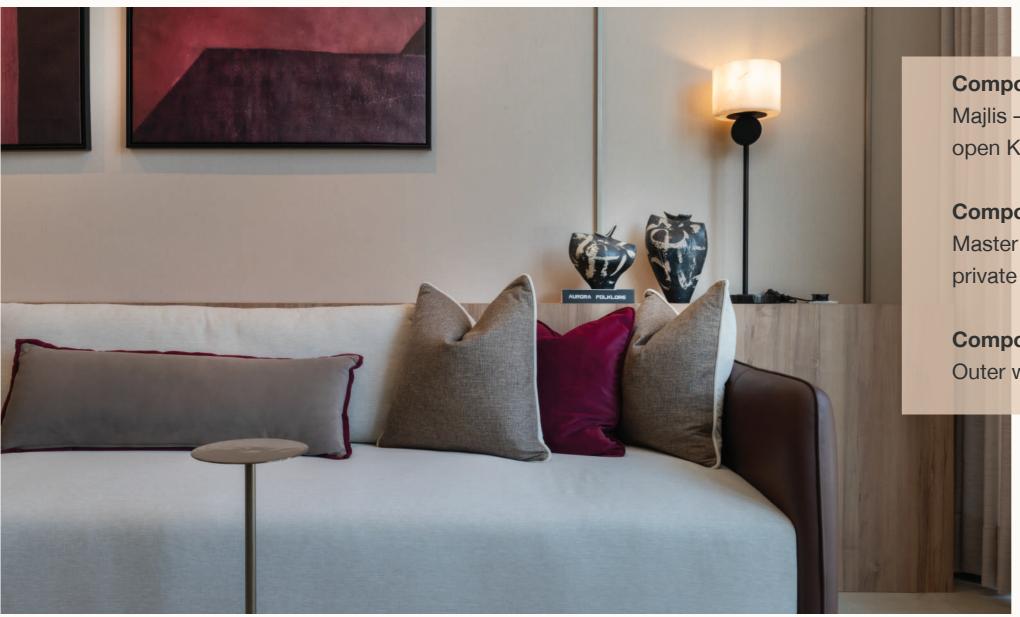

### **Components of the ground floor:**

Majlis – Open area consisting of Family sitting, Dining area and open Kitchen – two toilets

#### Components of the first floor (4 bedrooms):

Master suite composed of Bedroom, Closet room, and private toilet – Master bedroom with private toilet – Two bedrooms with shared toilet – Kitchenette – Balcony.