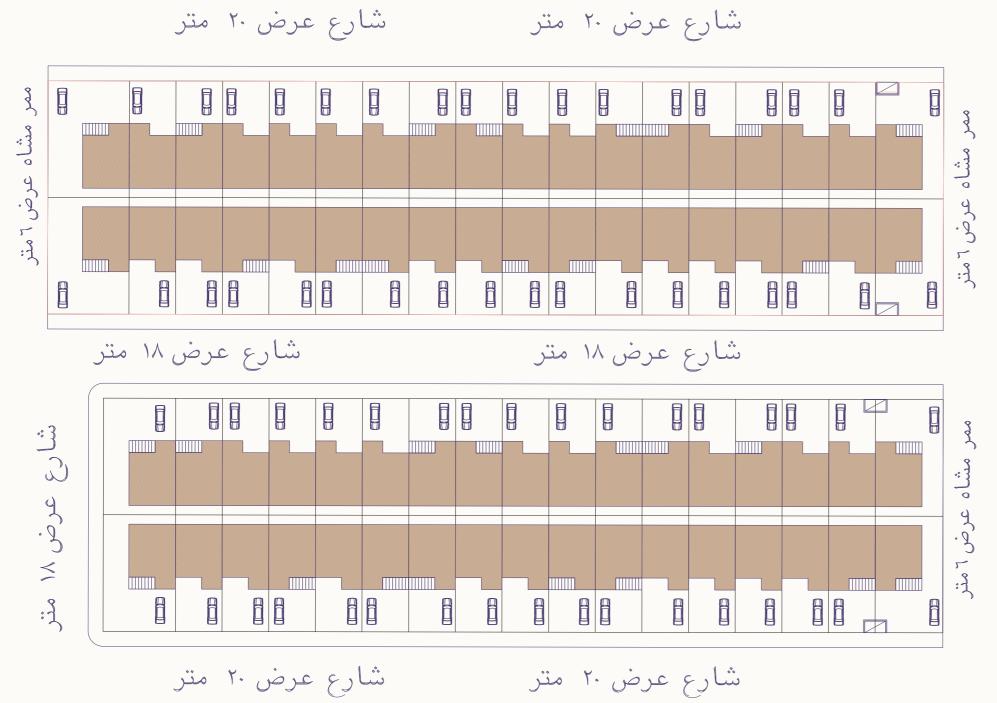

# The Alkhoyool 70 project offers two different models with diverse details

The land areas start from 250 m² and reach up to 436 m². The built-up areas start from 336 m² and reach up to 354 m². The number of bedrooms and suites starts from 3 rooms to 4 rooms, with all units including an indoor car parking space.

### **Features of AlKhoyool 70**

Availability of Balconies

Availability of setbacks

The units are located within the range of prominent main streets.

Front and back gardens

Provides parking for one to two cars, depending on the unit