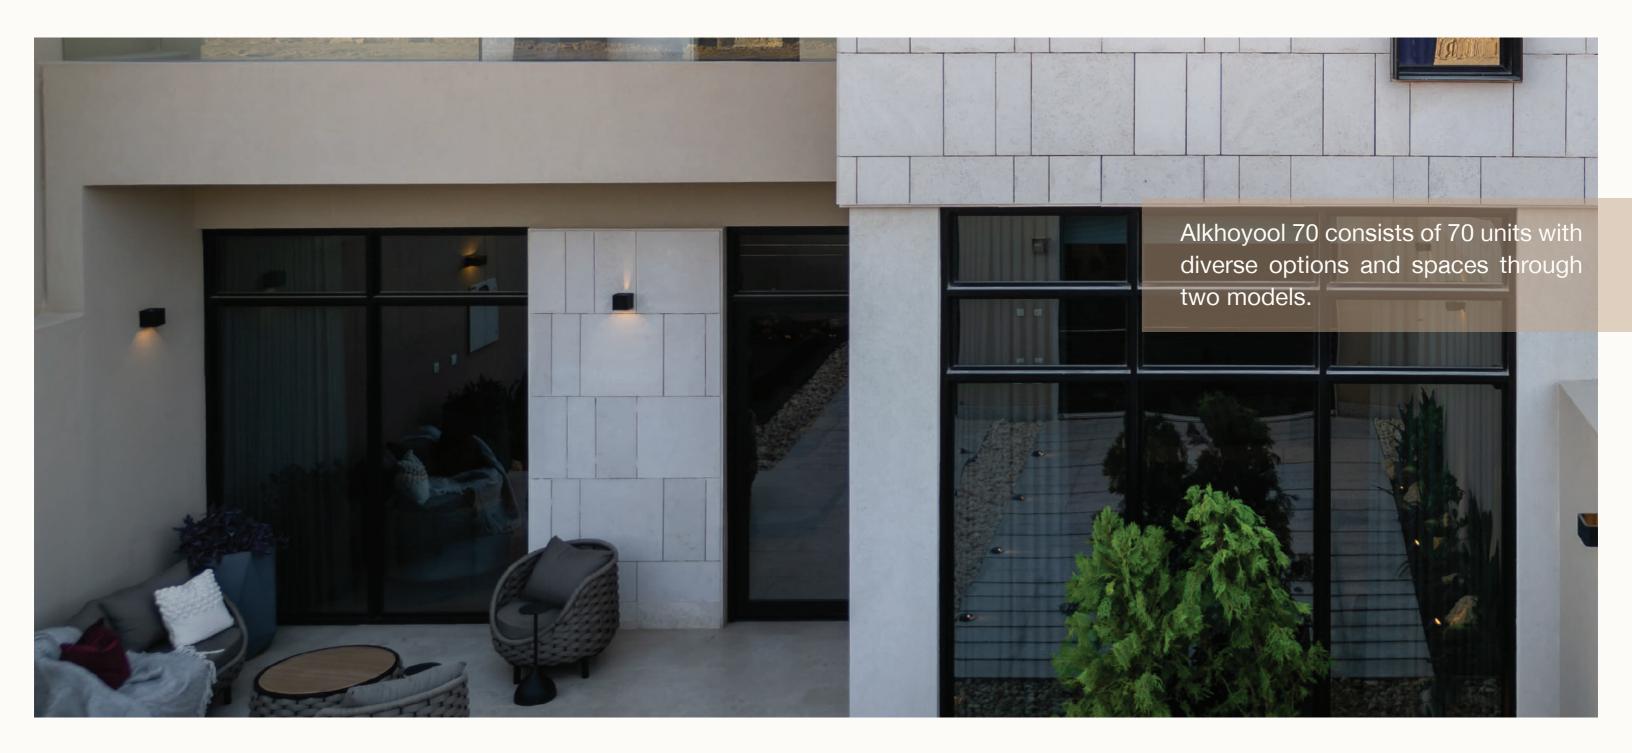

# The Alkhoyool 70 project offers two different models with diverse details

The land areas start from 250 m² and reach up to 436 m². The built-up areas start from 336 m² and reach up to 354 m². The number of bedrooms and suites starts from 3 rooms to 4 rooms, with all units including an indoor car parking space.

# **Finishes**

The building facade is fully integrated, starting with thermally insulating glass with a (double silver) feature, providing a successful balance between natural light transmission, sun protection, and thermal insulation. All of this is combined with stunning visual aesthetics to help make living environments more comfortable and inspiring. In addition to the stone and profile paint for a luxurious and durable appearance, with protrusions made of aluminum to prevent rust and other weathering factors, adding meticulously crafted aesthetic details.