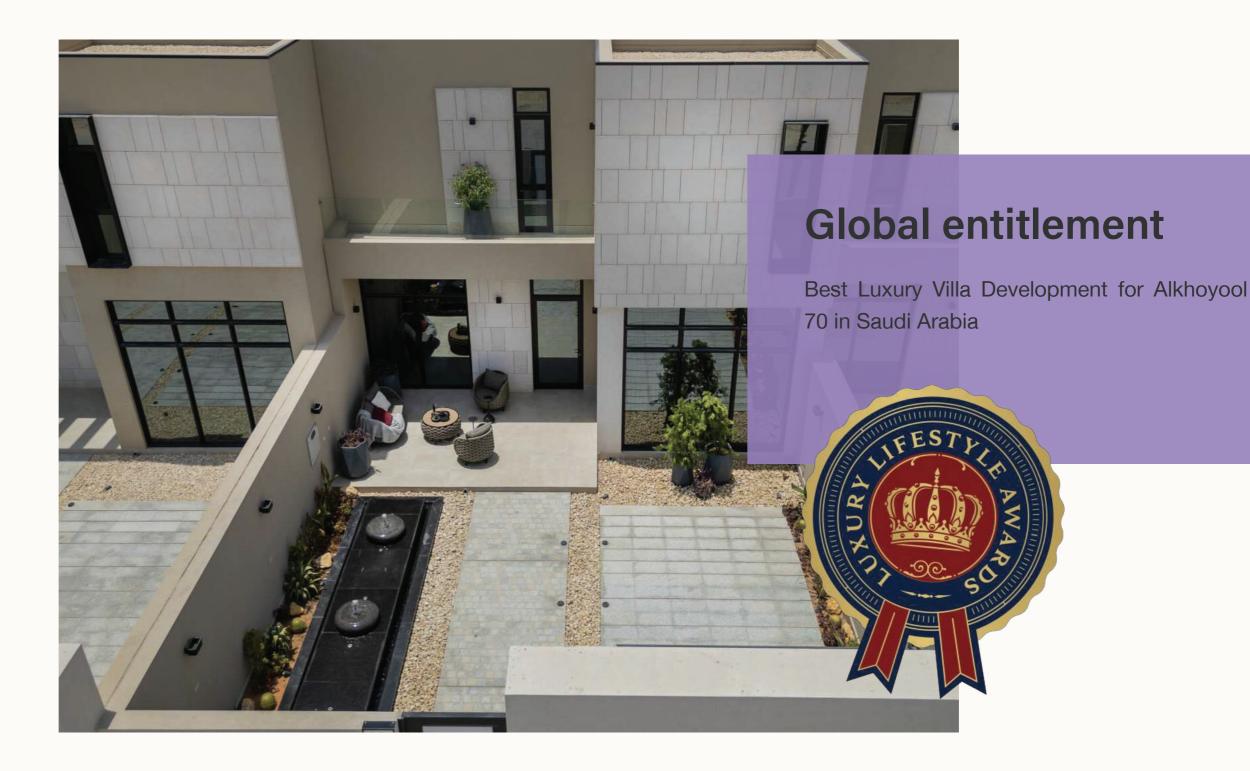

### **Features of AlKhoyool 70**

Availability of Balconies

Availability of setbacks

The units are located within the range of prominent main streets.

Front and back gardens

Provides parking for one to two cars, depending on the unit

Free maintenance from Alkhoyool Alarabia for one year

Glass façades with a modern design and flexible distribution of interior units

Offers upper family seating areas, both enclosed and open