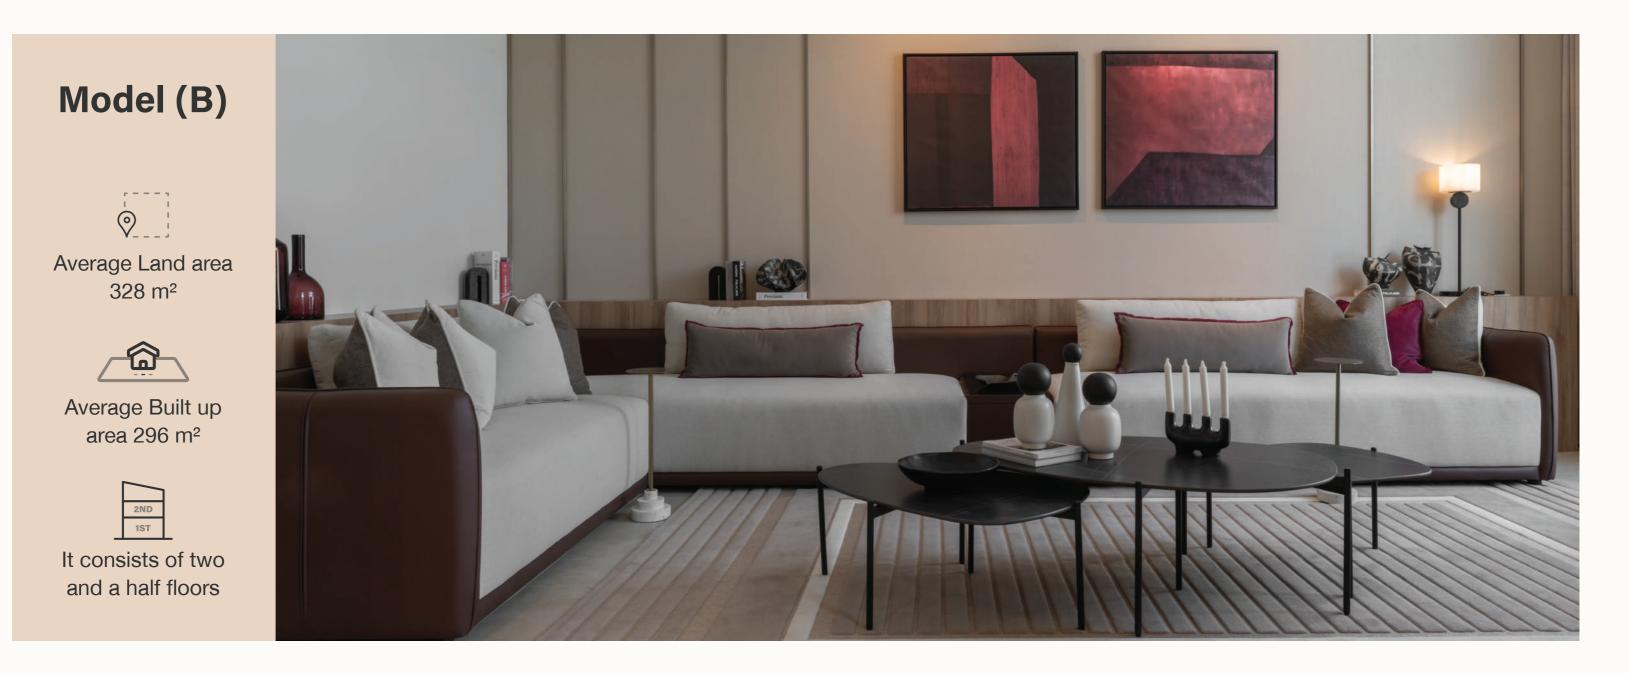

### Model (A)

Average Land area 328 m<sup>2</sup>

Average Built up area 310 m<sup>2</sup>

It consists of two and a half floors