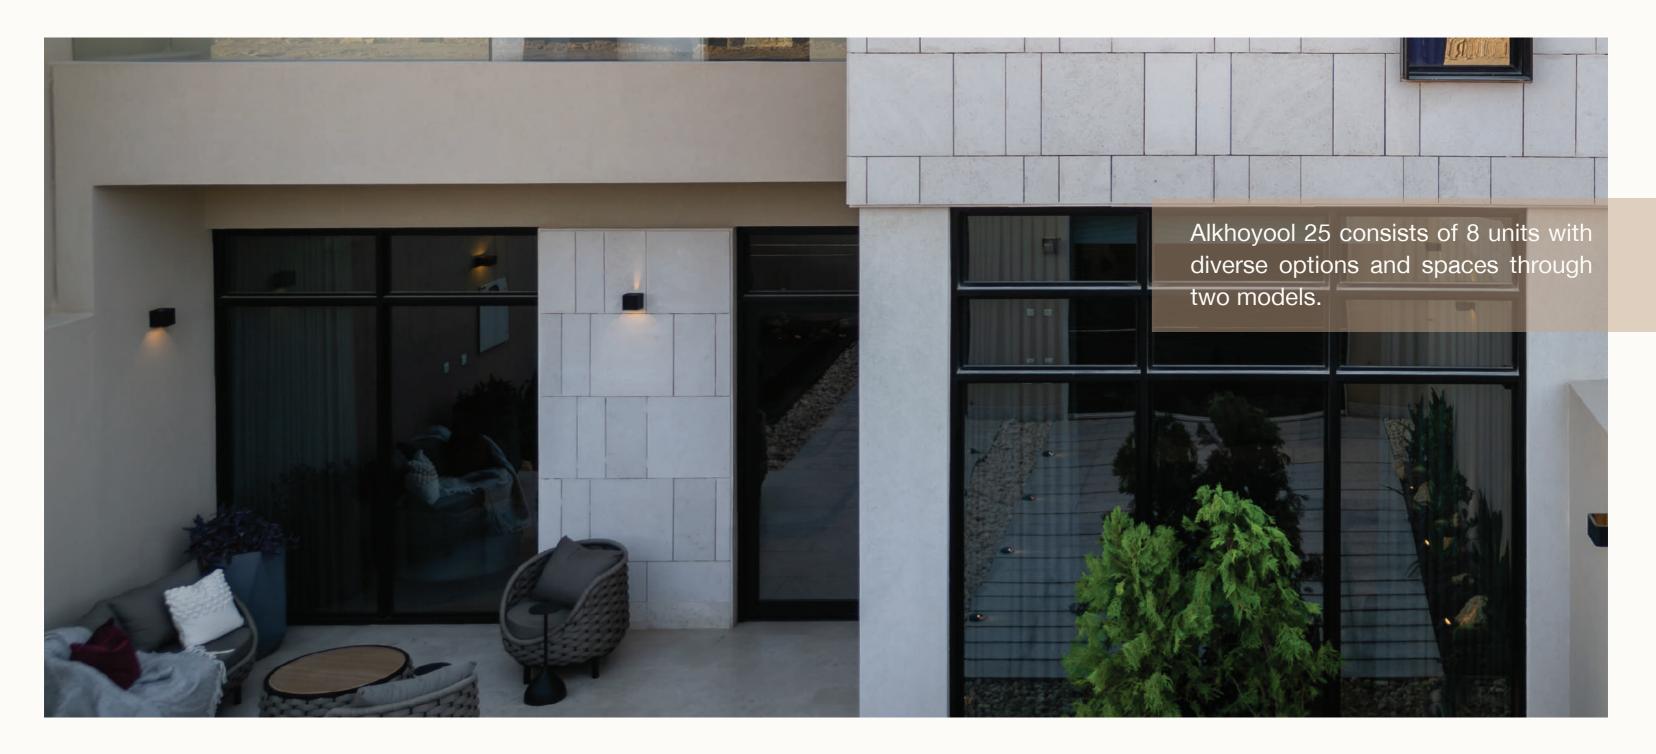

### The Alkhoyool 25 project offers two different models with diverse details

The land areas start from 250 m<sup>2</sup> and reach up to 436 m<sup>2</sup>. The built-up areas start from 336 m<sup>2</sup> and reach up to 354 m<sup>2</sup>. The number of bedrooms and suites starts from 3 rooms to 4 rooms, with all units including an indoor car parking space.