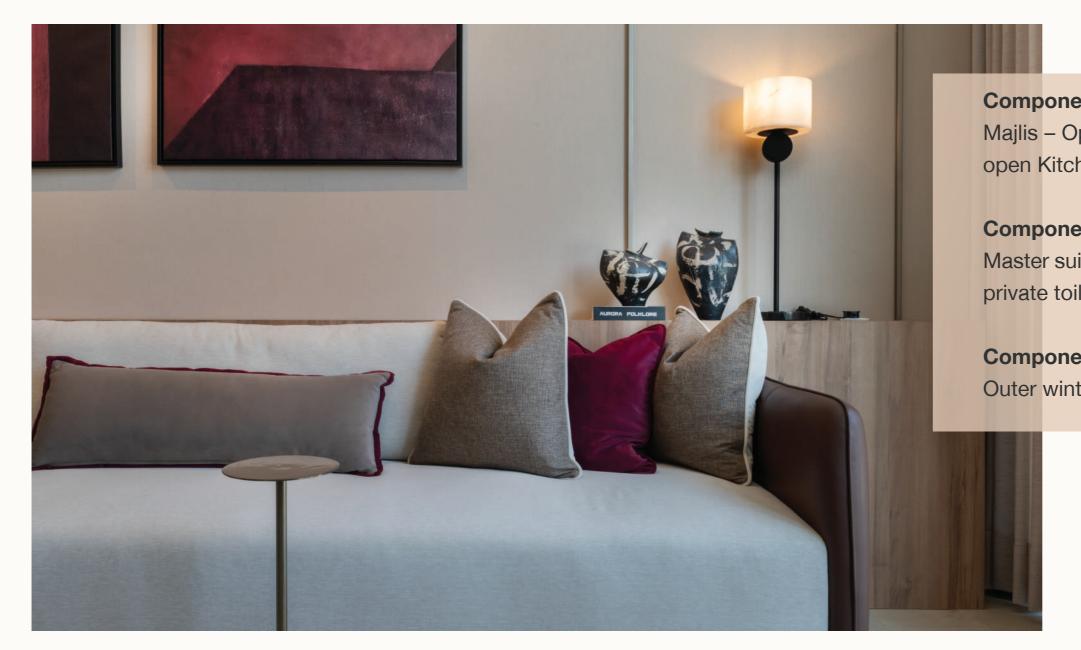

#### **Components of the ground floor:**

Majlis – Open area consisting of Family sitting, Dining area and open Kitchen – two toilets

#### **Components of the first floor ( 4 bedrooms ):**

Master suite composed of Bedroom, Closet room, and private toilet – Master bedroom with private toilet – Two bedrooms with shared toilet – Kitchenette – Balcony.

#### **Components of the Roof floor:**

Outer winter sitting area – Toilet – Laundry room – Maid room

Added Features: All units have front and back areas to be used as gardens or sitting areas.