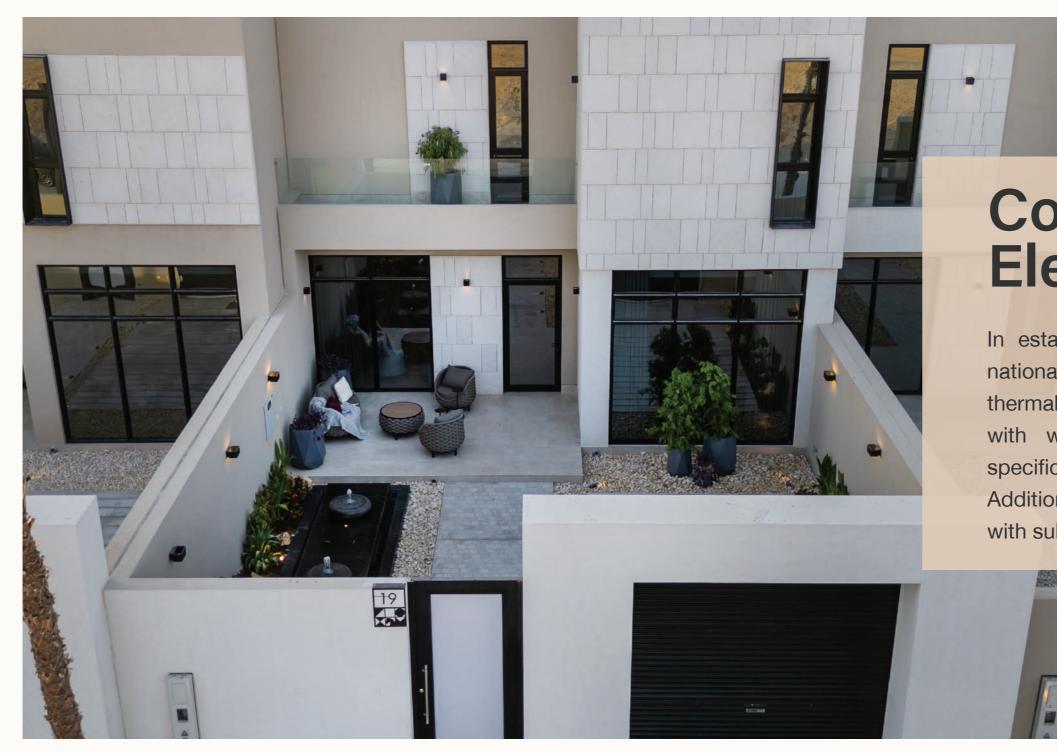

### **Enjoy a fully** Integrated community

In a unique environment, where nature harmonizes with your daily life in perfect harmony. A complete community that offers you a luxurious life, meeting your needs and fulfilling your aspirations.

The building facade is fully integrated, starting with thermally insulating glass with a (double silver) feature, providing a successful balance between natural light transmission, sun protection, and thermal insulation. All of this is combined with stunning visual aesthetics to help make living environments more comfortable and inspiring. In addition to the stone and profile paint for a luxurious and durable appearance, with protrusions made of aluminum to prevent rust and other weathering factors, adding meticulously crafted aesthetic details.