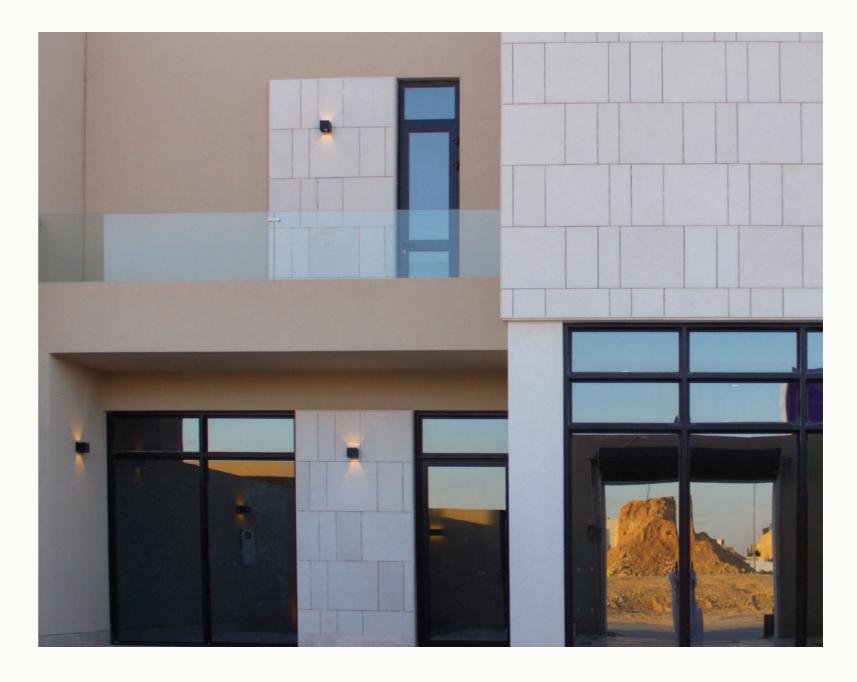

The building facade is fully integrated, starting with thermally insulating glass with a (double silver) feature, providing a successful balance between natural light transmission, sun protection, and thermal insulation. All of this is combined with stunning visual aesthetics to help make living environments more comfortable and inspiring. In addition to the stone and profile paint for a luxurious and durable appearance, with protrusions made of aluminum to prevent rust and other weathering factors, adding meticulously crafted aesthetic details.