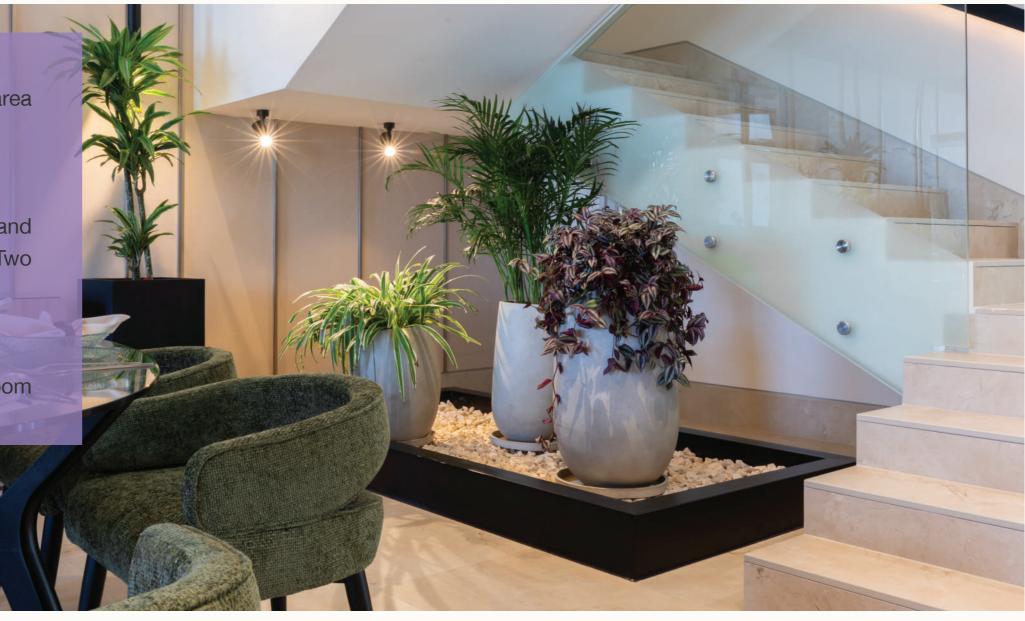

### **Features of AlKhoyool 25**

Availability of Balconies

Availability of

setbacks

The units are located within the range of prominent main streets.

Provides parking for one to two cars, depending on the unit

Free maintenance from Alkhoyool Alarabia for one year

<u>نې</u>

Glass façades with a modern design and flexible distribution of interior units

Front and back gardens

Offers upper family seating areas, both enclosed and open