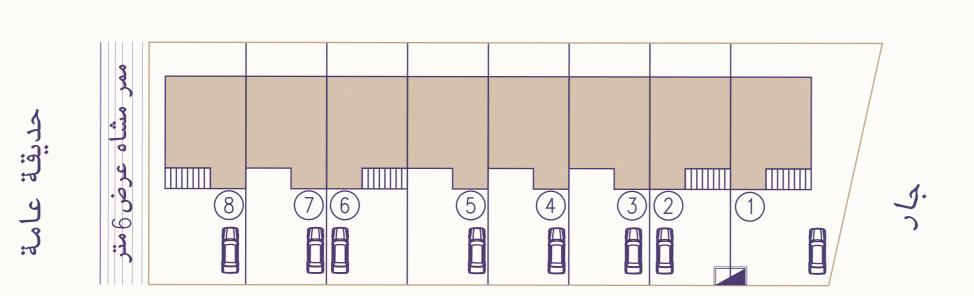

### The Alkhoyool 25 project offers two different models with diverse details

The land areas start from 250 m<sup>2</sup> and reach up to 436 m<sup>2</sup>. The built-up areas start from 336 m<sup>2</sup> and reach up to 354 m<sup>2</sup>. The number of bedrooms and suites starts from 3 rooms to 4 rooms, with all units including an indoor car parking space.

### **Features of AlKhoyool 25**

Availability of Balconies

Availability of

setbacks

The units are located within the range of prominent main streets.

Provides parking for one to two cars, depending on the unit